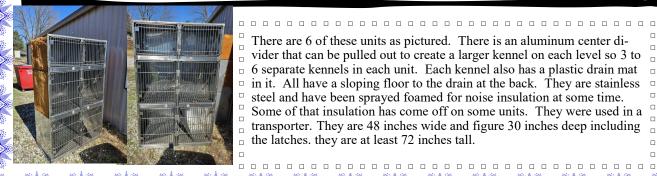

There are 6 of these units as pictured. There is an aluminum center divider that can be pulled out to create a larger kennel on each level so 3 to 6 separate kennels in each unit. Each kennel also has a plastic drain mat in it. All have a sloping floor to the drain at the back. They are stainless steel and have been sprayed foamed for noise insulation at some time. Some of that insulation has come off on some units. They were used in a transporter. They are 48 inches wide and figure 30 inches deep including  $\ ^{\square}$ the latches. they are at least 72 inches tall.