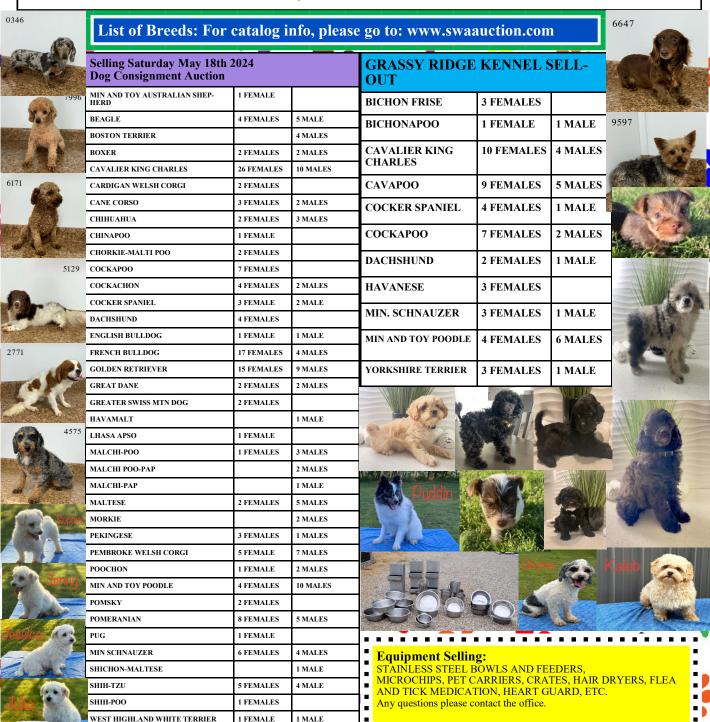

This auction features a complete kennel dispersal of Grassy Ridge Kennels which will include a USDA variance. They have been a long time seller with us and have beautiful dogs, specializing in Cockapoos, Schnauzers and Cavaliers over the years. Overall a very good productive kennel and a great time to buy. Hope to see you there Thank you from the Southwest Auction Family. Viewing time is Saturday at 8 AM. If you cannot attend the auction, we can bid for you. Please call the office at 417-652-7540 or visit our website to turn in your absentee bids online, no later than FRIDAY before 5:00 pm. Thank you from the Southwest Auction Family!

\*\* Please note that equipment purchased and left after 30 days becomes subject to resale. SWA will not take responsibility for lost, stolen or resold items. \*\*

417.652.7540

YORKSHIRE TERRIER

5 MALES

8 FEMALES